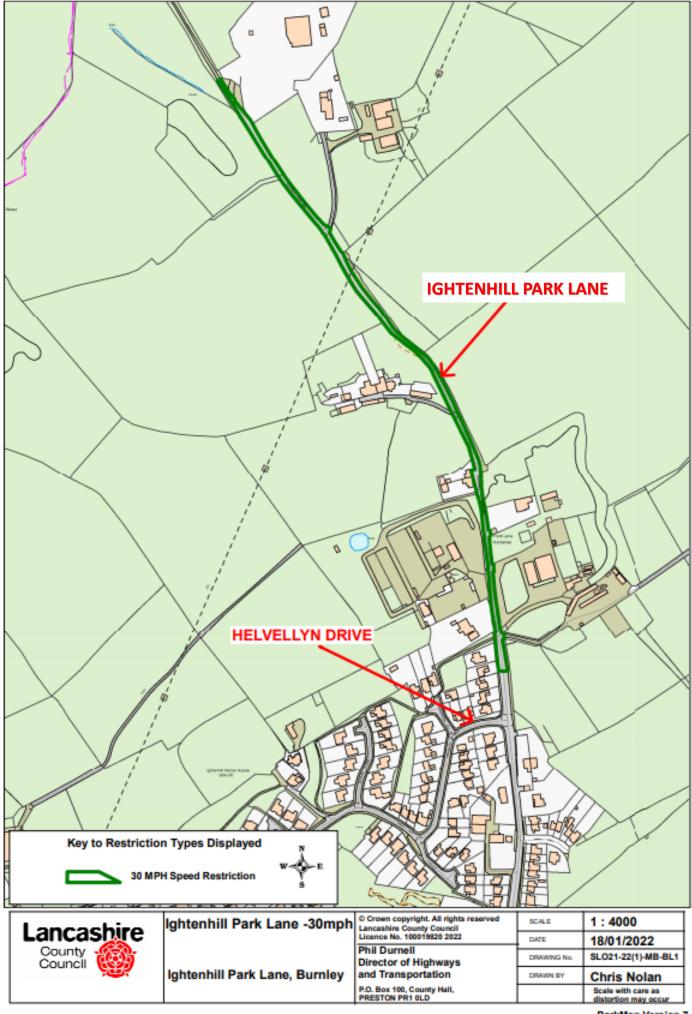

A679 Burnley Road Derestricted Road (With Street Lighting)

A679 Burnley Road Accrington A679 Burnley Road Hapton Phil Durnell
Director of Highways
and Transportation

Page 1 of 1

P.O. Box 100, County Hall, PRESTON PR1 0LD

| SCALE       | 1:5000                                  |
|-------------|-----------------------------------------|
| DATE        | 27/01/2022                              |
| DRAWING No. | SLO21-22(1)-CN-BL3                      |
| DRAWN BY    | Chris Nolan                             |
|             | Scale with care as distortion may occur |







| © Crown copyright. All rights reserved<br>Lancashire County Council | SCALE       | 1:1000                                  |
|---------------------------------------------------------------------|-------------|-