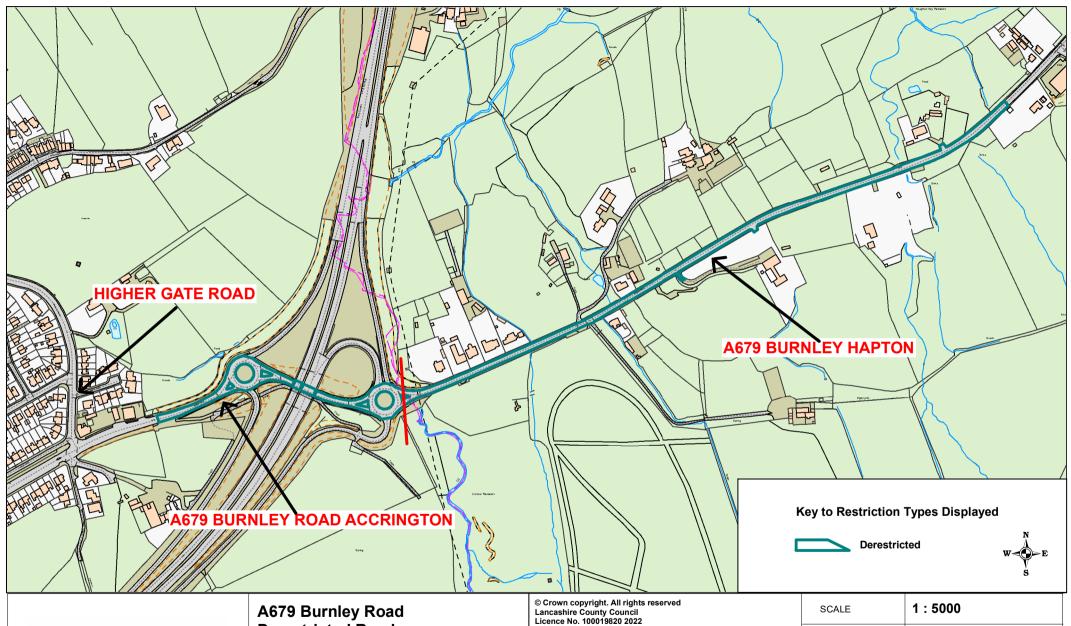

A679 Burnley Road Derestricted Road (With Street Lighting)

A679 Burnley Road Accrington A679 Burnley Road Hapton Phil Durnell
Director of Highways
and Transportation

Page 1 of 1

P.O. Box 100, County Hall, PRESTON PR1 0LD

| SCALE       | 1:5000                                  |
|-------------|-----------------------------------------|
| DATE        | 27/01/2022                              |
| DRAWING No. | SLO21-22(1)-CN-BL3                      |
| DRAWN BY    | Chris Nolan                             |
|             | Scale with care as distortion may occur |