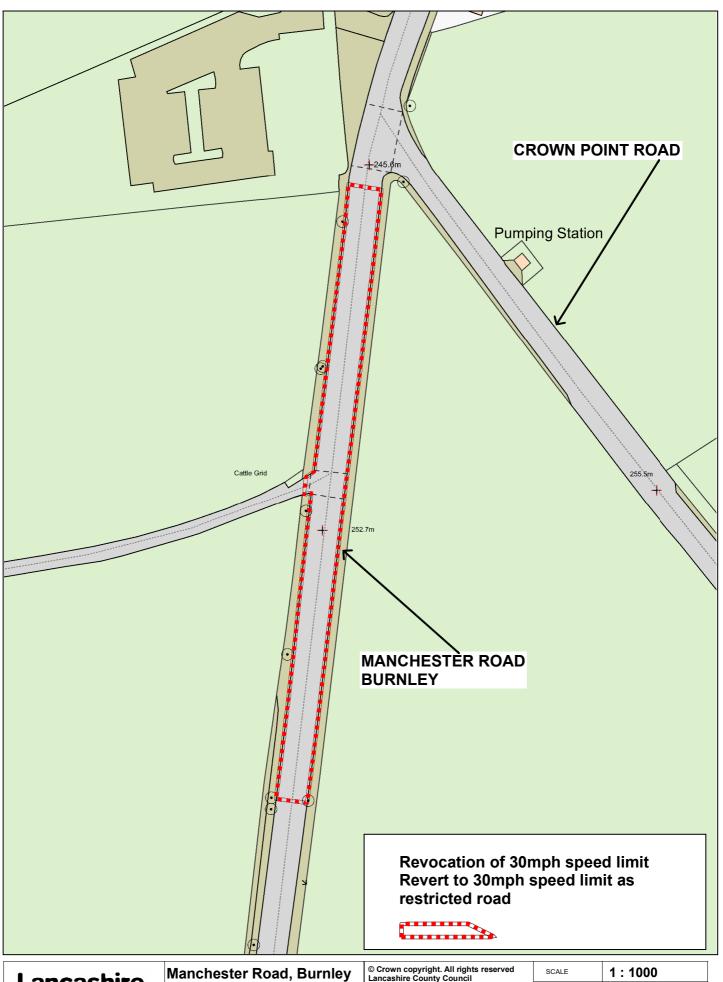

| © Crown copyright. All rights reserved<br>Lancashire County Council | SCALE       | 1:1000                                  |
|---------------------------------------------------------------------|-------------|-----------------------------------------|
| Licence No. 100019820 2022                                          | DATE        | 10/03/2022                              |
| Phil Durnell<br>Director of Highways                                | DRAWING No. | SLO21-22(1)-CN-BL4                      |
| and Transportation                                                  | DRAWN BY    | Chris Nolan                             |
| P.O. Box 100, County Hall,<br>PRESTON PR1 0LD                       |             | Scale with care as distortion may occur |